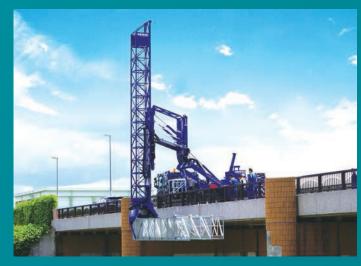

## MOOG社製 MB 140 MOOG社でトレーニングを受講した オペレーターによる迅速で安全な作業。

- 国内最大の歩廊式橋梁点検車輛。PF全長13.5m+2.0m(延長PF)
- 歩廊式&組立足場&エアー式足場による複数点検により点検作業時間の短縮
- アウトリガ張り出し不要。作業時設置幅2.5m
- 車輛は幹線一般道及び高速道路運行可能。また作業状態で走行可能
- 桁下のネット張り/足場の撤去·架設等の作業も可能