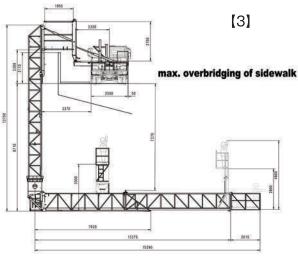

## 作業領域

- プラットホーム 長さ15.5m:(13.5m+2.0m延長プラットホーム)/幅:1.25m
- 最大許容荷重600kg(\*先端許容荷重は300kg迄)
- 組立式足場とエアー式足場によりPFより3m上部で作業可能

|        | 作業姿勢  |                  |       |
|--------|-------|------------------|-------|
|        | [1]   | [2]              | [3]   |
| 防音壁高   | 4,000 | 1,635            | 2,110 |
| 歩道幅    | 1,970 | 1,950 (防音壁高さによる) | 2,900 |
| 最大深さ   | 6,500 | 9,600            | 8,710 |
| 最大旋回範囲 | 180度  | 180度             | 180度  |