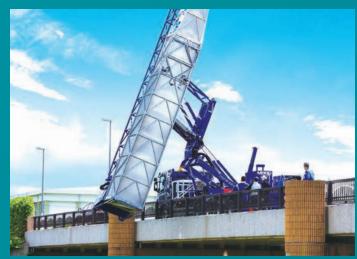

## MOOG社製 MB 140 MOOG社でトレーニングを受講した オペレーターによる迅速で安全な作業。

- 国内最大の歩廊式橋梁点検車輛。PF全長13.5m+2.0m(延長PF)
- 歩廊式&組立足場&エアー式足場による複数点検により点検作業時間の短縮
- アウトリガ張り出し不要。作業時設置幅2.5m
- 車輛は幹線一般道及び高速道路運行可能。また作業状態で走行可能
- 桁下のネット張り/足場の撤去·架設等の作業も可能

## 作業領域

- プラットホーム 長さ15.5m:(13.5m+2.0m延長プラットホーム)/幅:1.25m
- 最大許容荷重600kg(\*先端許容荷重は300kg迄)
- 組立式足場とエアー式足場によりPFより3m上部で作業可能

|        | 作業姿勢  |                  |       |
|--------|-------|------------------|-------|
|        | [1]   | [2]              | [3]   |
| 防音壁高   | 4,000 | 1,635            | 2,110 |
| 歩道幅    | 1,970 | 1,950 (防音壁高さによる) | 2,900 |
| 最大深さ   | 6,500 | 9,600            | 8,710 |
| 最大旋回範囲 | 180度  | 180度             | 180度  |