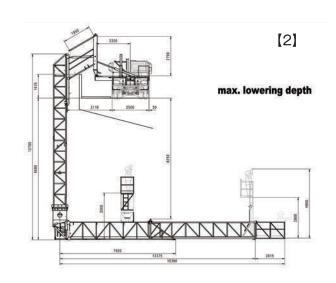

## 作業領域

- プラットホーム 長さ15.5m:(13.5m+2.0m延長プラットホーム)/幅:1.25m
- 最大許容荷重600kg(\*先端許容荷重は300kg迄)
- 組立式足場とエアー式足場によりPFより3m上部で作業可能

|        | 作業姿勢  |                  |       |
|--------|-------|------------------|-------|
|        | [1]   | [2]              | [3]   |
| 防音壁高   | 4,000 | 1,635            | 2,110 |
| 歩道幅    | 1,970 | 1,950 (防音壁高さによる) | 2,900 |
| 最大深さ   | 6,500 | 9,600            | 8,710 |
| 最大旋回範囲 | 180度  | 180度             | 180度  |

※本数値は、あくまで参考値であり、ご検討事項等御座いましたら現場にて確認させて頂きます。