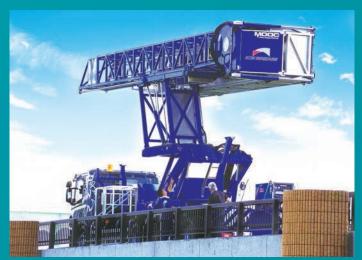

## MOOG社製 MB 140 MOOG社でトレーニングを受講した オペレーターによる迅速で安全な作業。

- 国内最大の歩廊式橋梁点検車輛。PF全長13.5m+2.0m(延長PF)
- 歩廊式&組立足場&エアー式足場による複数点検により点検作業時間の短縮
- アウトリガ張り出し不要。作業時設置幅2.5m
- 車輛は幹線一般道及び高速道路運行可能。また作業状態で走行可能
- 桁下のネット張り/足場の撤去·架設等の作業も可能

## 作業領域

- プラットホーム 長さ15.5m:(13.5m+2.0m延長プラットホーム)/幅:1.25m
- 最大許容荷重600kg(\*先端許容荷重は300kg迄)
- 組立式足場とエアー式足場によりPFより3m上部で作業可能

|        | 作業姿勢  |                  |       |
|--------|-------|------------------|-------|
|        | [1]   | [2]              | [3]   |
| 防音壁高   | 4,000 | 1,635            | 2,110 |
| 歩道幅    | 1,970 | 1,950 (防音壁高さによる) | 2,900 |
| 最大深さ   | 6,500 | 9,600            | 8,710 |
| 最大旋回範囲 | 180度  | 180度             | 180度  |