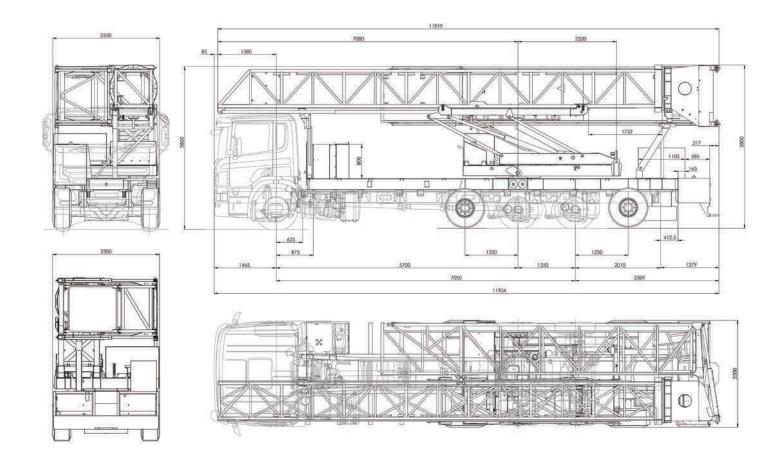

## 作業領域

- プラットホーム 長さ15.5m:(13.5m+2.0m延長プラットホーム)/幅:1.25m
- 最大許容荷重600kg(\*先端許容荷重は300kg迄)
- 組立式足場とエアー式足場によりPFより3m上部で作業可能

|        | 作業姿勢  |                  |       |
|--------|-------|------------------|-------|
|        | [1]   | [2]              | [3]   |
| 防音壁高   | 4,000 | 1,635            | 2,110 |
| 歩道幅    | 1,970 | 1,950 (防音壁高さによる) | 2,900 |
| 最大深さ   | 6,500 | 9,600            | 8,710 |
| 最大旋回範囲 | 180度  | 180度             | 180度  |