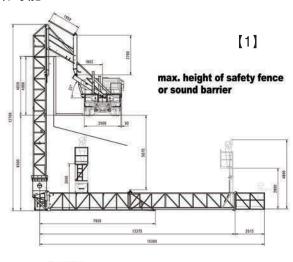

## 作業領域

- プラットホーム 長さ15.5m:(13.5m+2.0m延長プラットホーム)/幅:1.25m
- 最大許容荷重600kg(\*先端許容荷重は300kg迄)
- 組立式足場とエアー式足場によりPFより3m上部で作業可能

|        | 作業姿勢  |                  |       |
|--------|-------|------------------|-------|
|        | [1]   | [2]              | [3]   |
| 防音壁高   | 4,000 | 1,635            | 2,110 |
| 歩道幅    | 1,970 | 1,950 (防音壁高さによる) | 2,900 |
| 最大深さ   | 6,500 | 9,600            | 8,710 |
| 最大旋回範囲 | 180度  | 180度             | 180度  |