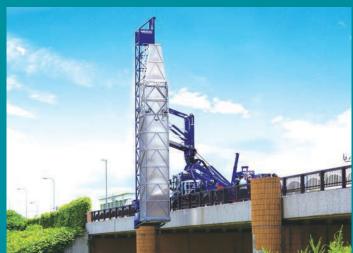

## MOOG社製 MB 140 MOOG社でトレーニングを受講した オペレーターによる迅速で安全な作業。

- 国内最大の歩廊式橋梁点検車輛。PF全長13.5m+2.0m(延長PF)
- 歩廊式&組立足場&エアー式足場による複数点検により点検作業時間の短縮
- アウトリガ張り出し不要。作業時設置幅2.5m
- 車輛は幹線一般道及び高速道路運行可能。また作業状態で走行可能
- 桁下のネット張り/足場の撤去·架設等の作業も可能