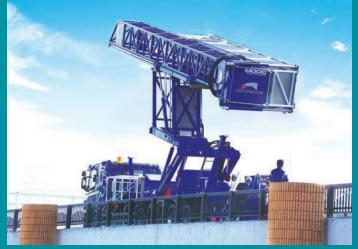

## MOOG社製 MB 140 MOOG社でトレーニングを受講した オペレーターによる迅速で安全な作業。

- 国内最大の歩廊式橋梁点検車輛。PF全長13.5m+2.0m(延長PF)
- 歩廊式&組立足場&エアー式足場による複数点検により点検作業時間の短縮
- アウトリガ張り出し不要。作業時設置幅2.5m
- 車輛は幹線一般道及び高速道路運行可能。また作業状態で走行可能
- 桁下のネット張り/足場の撤去·架設等の作業も可能

## 作業領域

- プラットホーム 長さ15.5m:(13.5m+2.0m延長プラットホーム)/幅:1.25m
- 最大許容荷重600kg(\*先端許容荷重は300kg迄)
- 組立式足場とエアー式足場によりPFより3m上部で作業可能

|        | 作業姿勢  |                  |       |
|--------|-------|------------------|-------|
|        | [1]   | [2]              | [3]   |
| 防音壁高   | 4,000 | 1,635            | 2,110 |
| 歩道幅    | 1,970 | 1,950 (防音壁高さによる) | 2,900 |
| 最大深さ   | 6,500 | 9,600            | 8,710 |
| 最大旋回範囲 | 180度  | 180度             | 180度  |