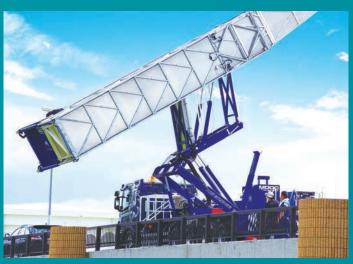

## MOOG社製 MB 140 MOOG社でトレーニングを受講した オペレーターによる迅速で安全な作業。

- 国内最大の歩廊式橋梁点検車輛。PF全長13.5m+2.0m(延長PF)
- 歩廊式&組立足場&エアー式足場による複数点検により点検作業時間の短縮
- アウトリガ張り出し不要。作業時設置幅2.5m
- 車輛は幹線一般道及び高速道路運行可能。また作業状態で走行可能
- 桁下のネット張り/足場の撤去·架設等の作業も可能

## 作業領域

- プラットホーム 長さ15.5m:(13.5m+2.0m延長プラットホーム)/幅:1.25m
- 最大許容荷重600kg(\*先端許容荷重は300kg迄)
- 組立式足場とエアー式足場によりPFより3m上部で作業可能

|        | 作業姿勢  |                  |       |
|--------|-------|------------------|-------|
|        | [1]   | [2]              | [3]   |
| 防音壁高   | 4,000 | 1,635            | 2,110 |
| 歩道幅    | 1,970 | 1,950 (防音壁高さによる) | 2,900 |
| 最大深さ   | 6,500 | 9,600            | 8,710 |
| 最大旋回範囲 | 180度  | 180度             | 180度  |